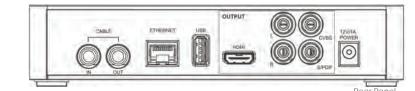

### **CONNECTIONS:**

-1x RF Input -1x HDMI Port

-1x RF Output -1x Composite Port

-1x Ethernet Port -1x S/PDIF Port

-2x USB Port -1x 12V DC Port

With this next generation freeview terrestrial receiver you get: