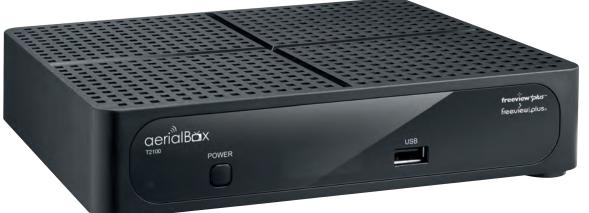

# T2100

# FreeviewPlus Single Tuner Terrestrial USB PVR NEW ZEALAND'S FIRST

#### **FEATURES:**

- -USB PVR Recording\*
- -Built in WiFi
- -Watch Live & On Demand#
- -Record\* while watching On Demand\*
- -7 day EPG and go backwards for On Demand#
- -Browse & Search by Genre/Title
- -Keep Favourites
- -Set Reminders